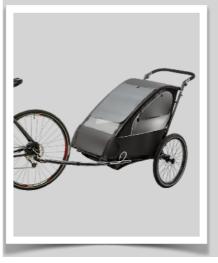

## **CYCLING**

The drawbar that can be carried with you is always within easy reach at side of the cabin, so that the KS-200 can be easily attached to the bike at any time.