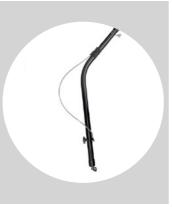

## **CYCLING**

The drawbar that can be carried with you is always within easy reach at side of the cabin, so that the KS-200 can be easily attached to the bike at any time.