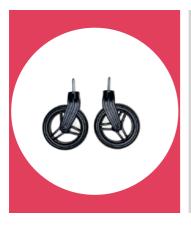

### BUGGY

KS-200 quick release EVA buggy wheel, which can be rotated through 360°, guarantees easy maneuvering in every everyday experience. Locking the bike enables jogging even on easy terrain.