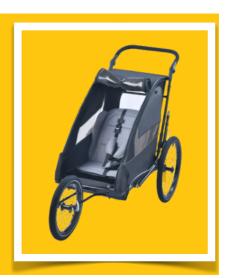

### BUGGY

KS-200 quick release EVA buggy wheel, which can be rotated through 360°, guarantees easy maneuvering in every everyday experience. Locking the bike enables jogging even on easy terrain.