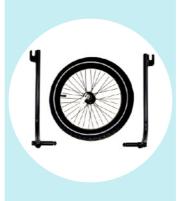

#### **JOGGER**

KS-200 spin-in system makes transformations simple and hassle-free.

16" inflatable tyre with adjustable handle and hand strap optimizes straight-line stability and guarantees sporting activities even on uneven terrain.