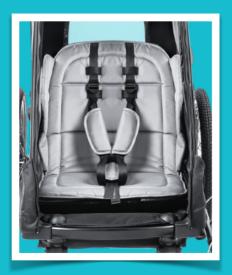

#### **COMFORT SEAT**

KS-200 adapts single reclinable seat. which can be adjusted different angles of comfort; Sitting 120°; Comfort 135° Sleeping 155°

2 front EVA buggy wheel makes everyday voyage stable and comfortable.