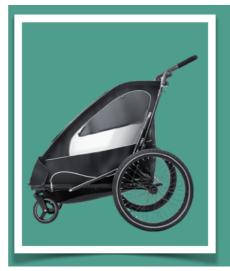

#### **JOGGER**

KS-200 spin-in system makes transformations simple and hassle-free.

16" inflatable tyre with adjustable handle and hand strap optimizes straight-line stability and guarantees sporting activities even on uneven terrain.