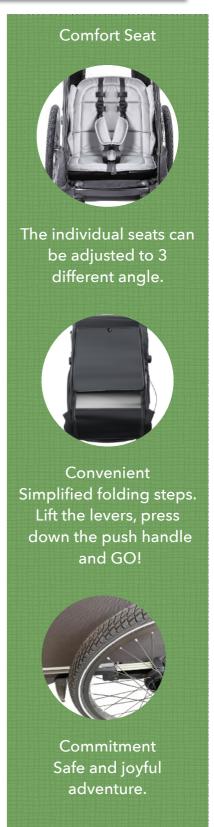

#### **COMFORT SEAT**

KS-200 adapts single reclinable seat. which can be adjusted different angles of comfort; Sitting 120°; Comfort 135° Sleeping 155°

2 front EVA buggy wheel makes everyday voyage stable and comfortable.