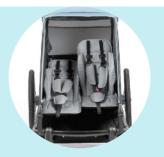

# Bike Trailer 908B

3 in-1 package

908 series provides families opportunity of outdoor activities, such as cycling, jogging, hiking and beyond.

Comfort Seat
The dual individual seats
can be adjusted separately
without affecting one or
the other passengers in
the trailer.

#### 908 COMFORT SEAT

908B adapts dual individual seats which can be adjusted separately without affecting one or the other passengers in the trailer.

Recommended angles of comfort; Sitting 120°; Comfort 135° Sleeping 155°