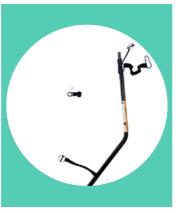

# CYCLING

The drawbar that can be carried with you is always within easy reach under the cabin, so that the 908B can be easily attached to the bike at any time.

IMPROVEMENTS PROCESSING EST. AVAILABLE ON MAY 2022