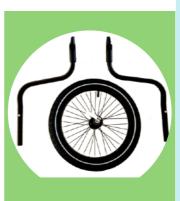

#### **JOGGER**

908 unique mechanism makes transformations simple and safe.

16" inflatable tyre with adjustable handle and hand strap optimizes straight-line stability and guarantees sporting activities even on uneven terrain.