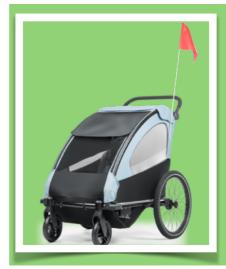

# Bike Trailer 908B

3 in-1 package

908 series provides families opportunity of outdoor activities, such as cycling, jogging, hiking and beyond.

Comfort Seat
The dual individual seats
can be adjusted separately
without affecting one or
the other passengers in
the trailer.

#### 908 COMFORT SEAT

908B adapts dual individual seats which can be adjusted separately without affecting one or the other passengers in the trailer.

Recommended angles of comfort; Sitting 120°; Comfort 135° Sleeping 155°

2 front buggy wheel makes everyday voyage stable and comfortable.