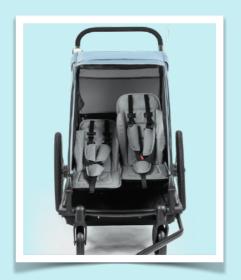

# Bike Trailer 908B

3 in-1 package

908 series provides families opportunity of outdoor activities, such as cycling, jogging, hiking and beyond.

Comfort Seat
The dual individual seats
can be adjusted separately
without affecting one or
the other passengers in
the trailer.

#### 908 COMFORT SEAT

908B adapts dual individual seats which can be adjusted separately without affecting one or the other passengers in the trailer.

Recommended angles of comfort; Sitting 120°; Comfort 135° Sleeping 155°