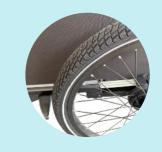

### **BUGGY**

908B quick release EVA buggy wheel, which can be rotated through 360°, guarantees easy maneuvering in every everyday experience. Locking the bike enables jogging even on easy terrain.

#### **JOGGER**

908 unique mechanism makes transformations simple and safe.

16" inflatable tyre with adjustable handle and hand strap optimizes straight-line stability and guarantees sporting activities even on uneven terrain.