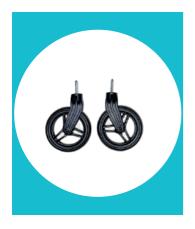

2 front buggy wheel makes everyday voyage stable and comfortable.

### **BUGGY**

908B quick release EVA buggy wheel, which can be rotated through 360°, guarantees easy maneuvering in every everyday experience. Locking the bike enables jogging even on easy terrain.