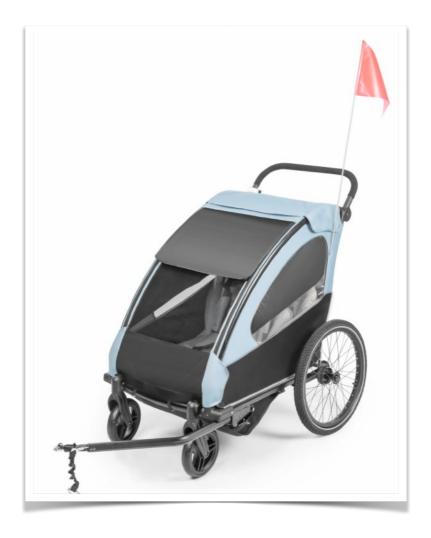

# Bike Trailer 908B

3 in-1 package

908 series provides families opportunity of outdoor activities, such as cycling, jogging, hiking and beyond.

Comfort Seat
The dual individual seats
can be adjusted separately
without affecting one or
the other passengers in
the trailer.

Convenient
Transformation
Unique mechanism to
make 908 series trailer
convert to different
activity mode.

**Commitment**Safe and joyful adventure.

908 CAB SERIES MODEL2021

#### 908 COMFORT SEAT

908B adapts dual individual seats which can be adjusted separately without affecting one or the other passengers in the trailer.

Recommended angles of comfort; Sitting 120°; Comfort 135° Sleeping 155°

# CYCLING

The drawbar that can be carried with you is always within easy reach under the cabin, so that the 908B can be easily attached to the bike at any time.

IMPROVEMENTS PROCESSING EST. AVAILABLE ON MAY 2022