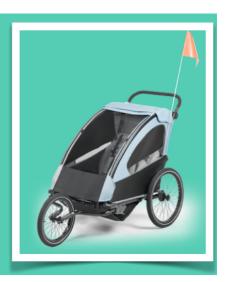

# Bike Trailer 908B

3 in-1 package

908 series provides families opportunity of outdoor activities, such as cycling, jogging, hiking and beyond.

Comfort Seat
The dual individual seats
can be adjusted separately
without affecting one or
the other passengers in
the trailer.

#### 908 COMFORT SEAT

908B adapts dual individual seats which can be adjusted separately without affecting one or the other passengers in the trailer.

Recommended angles of comfort; Sitting 120°; Comfort 135° Sleeping 155°

2 front buggy wheel makes everyday voyage stable and comfortable.